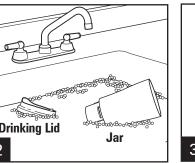

## Using the Blender

۲

 $( \mathbf{\Phi} )$ 

5

Hold jar in place while blending.