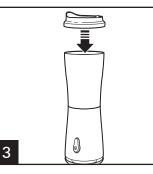

## Using the Blender

۲

 $( \mathbf{\Phi} )$ 

5

Hold jar in place while blending.