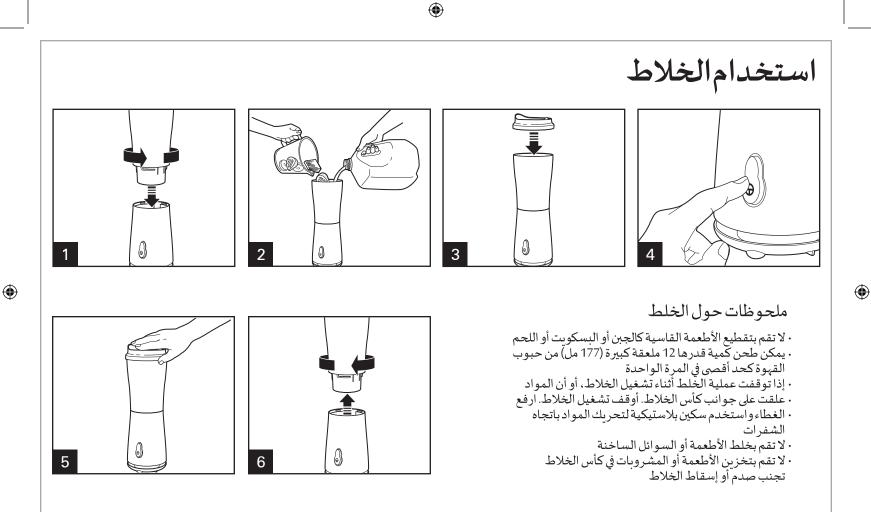

## Using the Blender

۲

 $( \mathbf{\Phi} )$ 

5

Hold jar in place while blending.

## **Blending Tips**

- Do not chop or process hard foods such as cheese, crackers or meat.
- A maximum of 12 tablespoons (177 ml) of coffee beans can be ground at a time.
- If blending action stops during blending or ingredients stick to sides of the jar, turn blender OFF. Remove lid and use a rubber spatula to push mixture toward blades.
- Do not process hot foods or liquids in blender.
- Do not store food or liquids in the blender jar.
- Avoid bumping or dropping the blender.