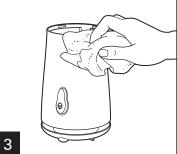

#### **A WARNING** Electrical Shock Hazard.

Disconnect power before cleaning. Do not immerse cord, plug or base in any liquid.

۲

Wipe blender base, control panel, and cord with a damp cloth or sponge.

To remove stubborn spots, use a mild, nonabrasive cleanser.