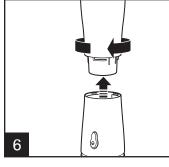

## Cleaning the Blender

#### **A WARNING** Electrical Shock Hazard.

Disconnect power before cleaning. Do not immerse cord, plug or base in any liquid.

۲

Wipe blender base, control panel, and cord with a damp cloth or sponge.

To remove stubborn spots, use a mild, nonabrasive cleanser.