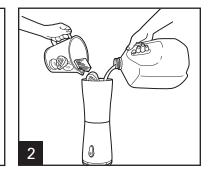

## Using the Blender

۲

 $( \mathbf{\Phi} )$ 

5

Hold jar in place while blending.