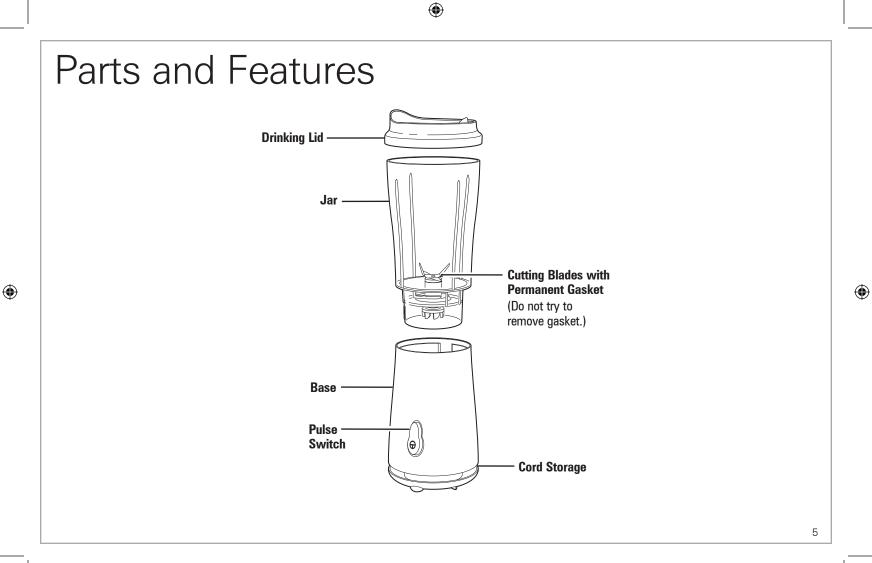

## Using the Blender

۲

 $( \mathbf{\Phi} )$ 

5

Hold jar in place while blending.