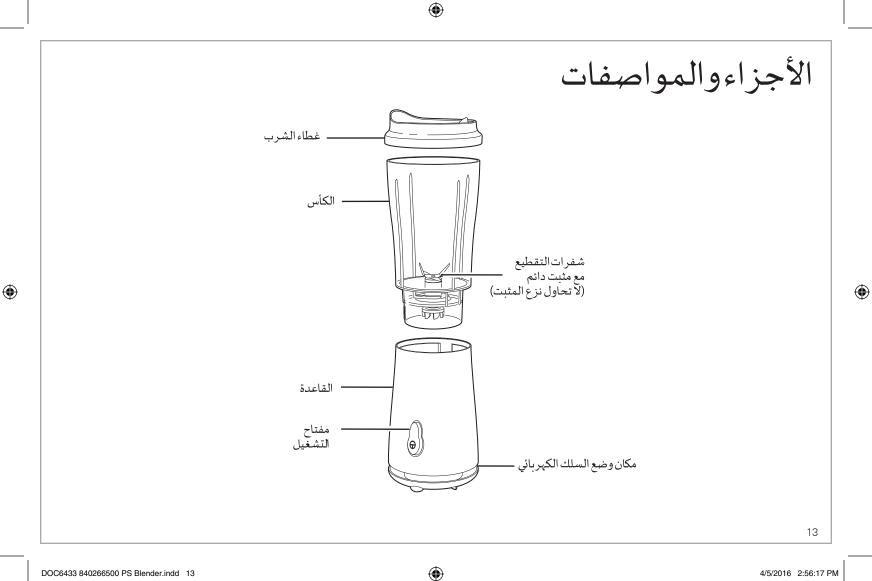

## Using the Blender

۲

 $( \mathbf{\Phi} )$ 

5

Hold jar in place while blending.