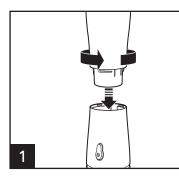

## Using the Blender

۲

 $( \mathbf{\Phi} )$ 

5

Hold jar in place while blending.