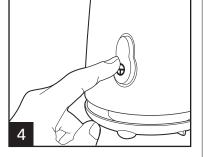

## Using the Blender

۲

 $( \mathbf{\Phi} )$ 

5

Hold jar in place while blending.